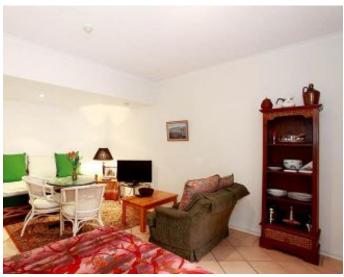

Entering inside you will notice open planned living, tiles, plenty of storage, fold away queen size bed and a good size kitchen with ample bench space.

The huge bathroom features shower over bath, vanity and toilet. Separate internal laundry with linen cupboard.