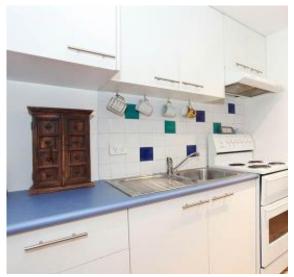

Entering inside you will notice open planned living, tiles, plenty of storage, fold away queen size bed and a good size kitchen with ample bench space.

The huge bathroom features shower over bath, vanity and toilet. Separate internal laundry with linen cupboard.