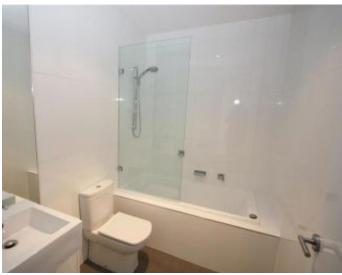

This two bedroom apartment has timber floors and air conditioning in the generous open plan living area opening to entertainers terrace. Modern kitchen with stainless steel appliances including dishwasher. Built in robes and ensuite to main bedroom. Large 2nd bedroom with built in robes. Main bathroom and separate laundry.