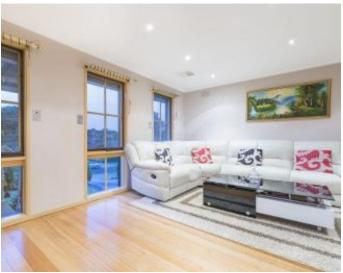

Comprising entrance hallway to an L shape living and lounge through double glass door, master bedroom with BIR, and two other spacious bedrooms, main bathroom with separate toilet, kitchen with SS appliances including dishwasher, returning bench to dining area and sliding doors to undercover outdoor area. Low maintenance backyard with vegie garden and concreted area.