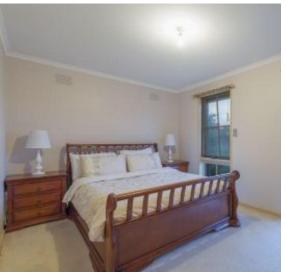

Comprising entrance hallway to an L shape living and lounge through double glass door, master bedroom with BIR, and two other spacious bedrooms, main bathroom with separate toilet, kitchen with SS appliances including dishwasher, returning bench to dining area and sliding doors to undercover outdoor area. Low maintenance backyard with vegie garden and concreted area.