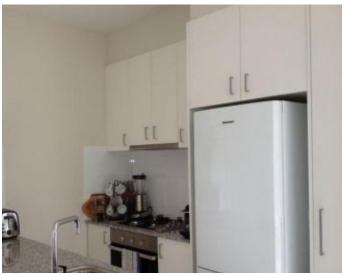

Comprising open plan living into quality kitchen with stainless steel appliances including dishwasher and granite benchtops opening onto a large wrap-around large entertainers

Features two double bedrooms each with built in robes and reverse cycle units, main sparkling artic white bathrooms plus additional powder room, laundry.