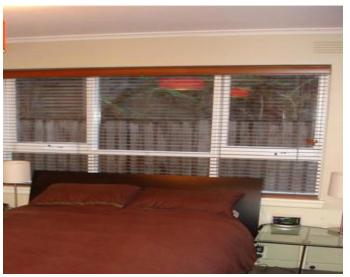

#### FABULOUS MIDDLE PARK PAD

Ground floor apartment set at the rear of a quiet block, offering secure entry to hallway with polished boards, separate kitchen with good bench space, including breakfast bar, dishwasher and gas appliances, generous sized lounge room with foxtel point and portable electric heater, double bedroom with mirrored BIR's, and bathroom with shower over bath and laundry taps.