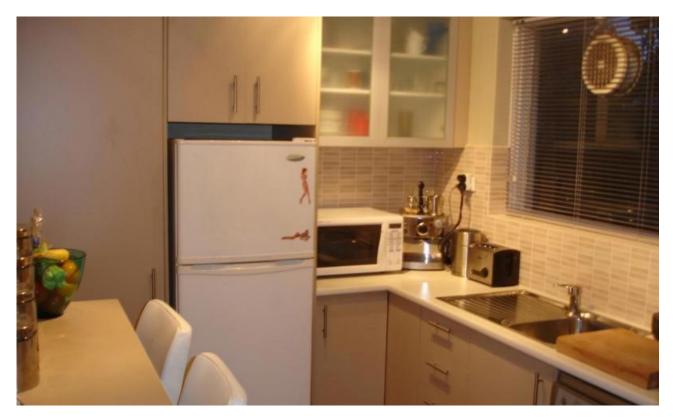

#### FABULOUS MIDDLE PARK PAD

Ground floor apartment set at the rear of a quiet block, offering secure entry to hallway with polished boards, separate kitchen with good bench space, including breakfast bar, dishwasher and gas appliances, generous sized lounge room with foxtel point and portable electric heater, double bedroom with mirrored BIR's, and bathroom with shower over bath and laundry taps.