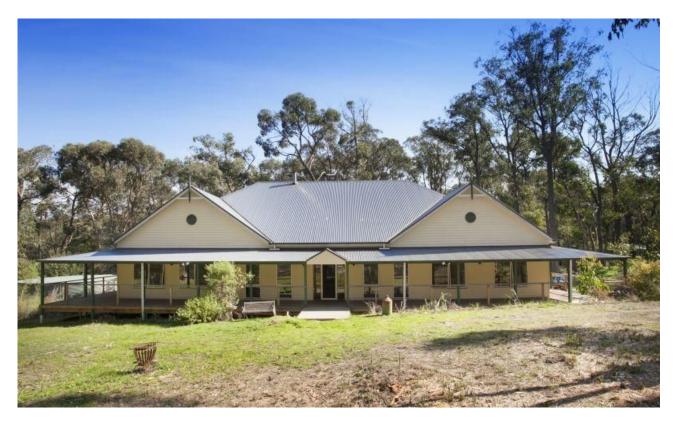

## Montrose, VIC 295 Sheffield Road

3 BED **2**BATH

6 CAR

**Superbly Positioned Lifestyle Property on approximately 7 Acres** 

**SOLD** 

Quietly nestled in prestigious Sheffield Road this Pavilion Style residence creates a living environment on approximately 7 acres that is private and in harmony with nature. Backing on to Leversha Reserve spot the goanna, echidna, kookaburras, kangaroos or the Powerful Owl as you take your evening walk through the property. Just requiring 'finishing touches' the home comprises stylish arched entrance leading to the massive open plan living, a beautifully appointed kitchen with stainless steel oven, induction hot plates, walk in pantry, 8m by 7m rumpus room, master bedroom with walk in robes and full en-suite, large office, two double bedrooms with triple BIRs, 2.4 metre verandah around house including beautiful bush views from the alfresco dining area off the family room. Other features include 10 foot ceilings, ornate cornice and picture rails throughout, 3 phase power, powder room, large bathroom, laundry, ducted heating,